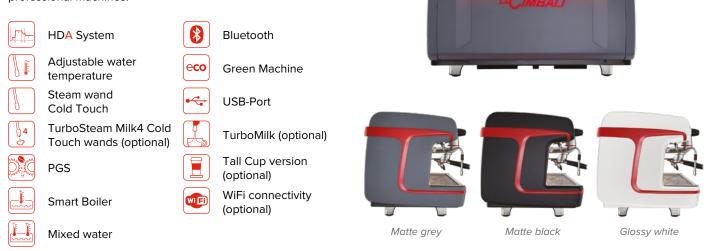

M100 Attiva range, with its new thermal system HDA, interfaces, design, ergonomics features and accessories guarantee maximum flexibility and has been designed to rewrite the rules of an entire category and to pave the way for a new generation of professional machines.

| Features                                       | DT/2 | DT/3 | DT/4 |
|------------------------------------------------|------|------|------|
| Cold Touch steam wands                         | 2    | 2    | 2    |
| Hot water wand                                 | 1    | 1    | 1    |
| Hot water selections                           | 3    | 3    | 3    |
| Service boiler capacity (Litres)               | 10   | 10   | 10   |
| Independent coffee boilers                     | 2    | 3    | 4    |
| Independent coffee boilers capacity (cc)       | 400  | 400  | 400  |
| Coffee boiler heater (W)                       | 800  | 800  | 800  |
| Electrical cup warmer (3 temperature settings) | ✓    | ✓    | ✓    |